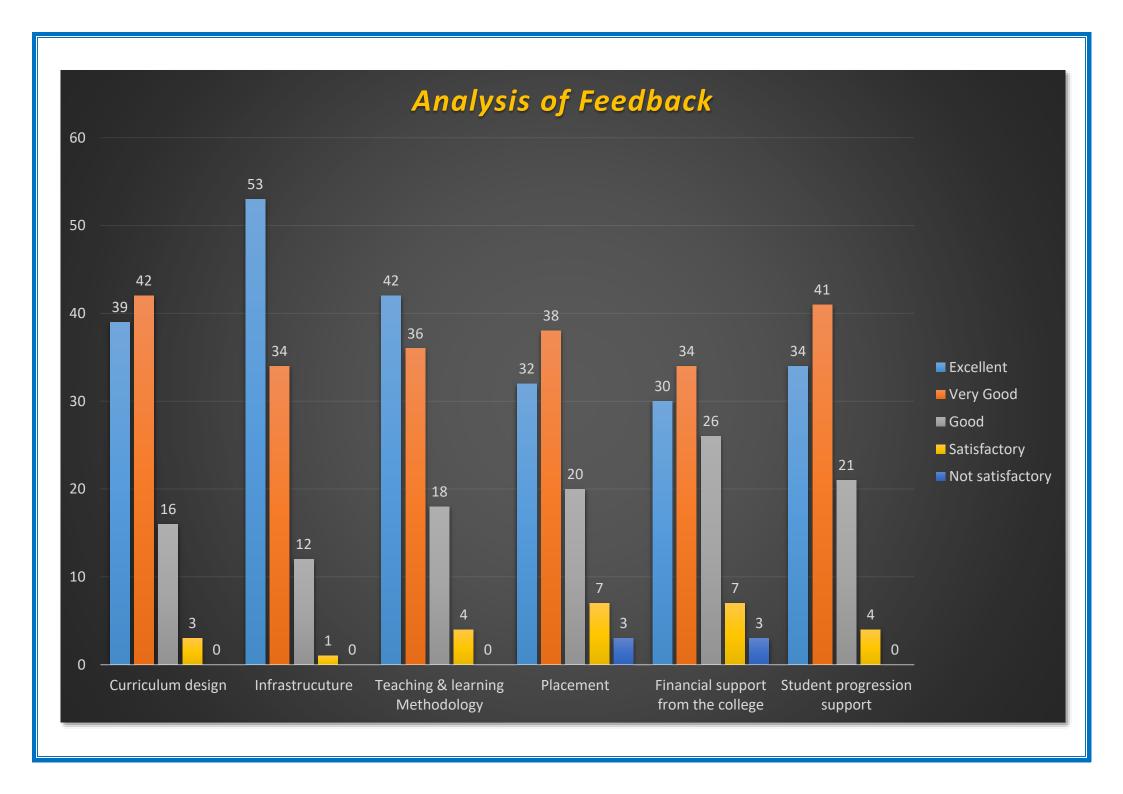

## FEEDBACK FROM ALUMNAE 2016 - 2017

| S. No. | Particulars                        | Excellent | Very Good | Good | Satisfactory | Not Satisfactory |
|--------|------------------------------------|-----------|-----------|------|--------------|------------------|
| 1.     | Curriculum Design                  | 39        | 42        | 16   | 3            | 0                |
| 2.     | Infrastructure                     | 53        | 34        | 12   | 1            | 0                |
| 3.     | Teaching & Learning Methodology    | 42        | 36        | 18   | 4            | 0                |
| 4.     | Placement                          | 32        | 38        | 20   | 7            | 3                |
| 5.     | Financial Support from the College | 30        | 34        | 26   | 7            | 3                |
| 6.     | Student Progression Support        | 34        | 41        | 21   | 4            | 0                |