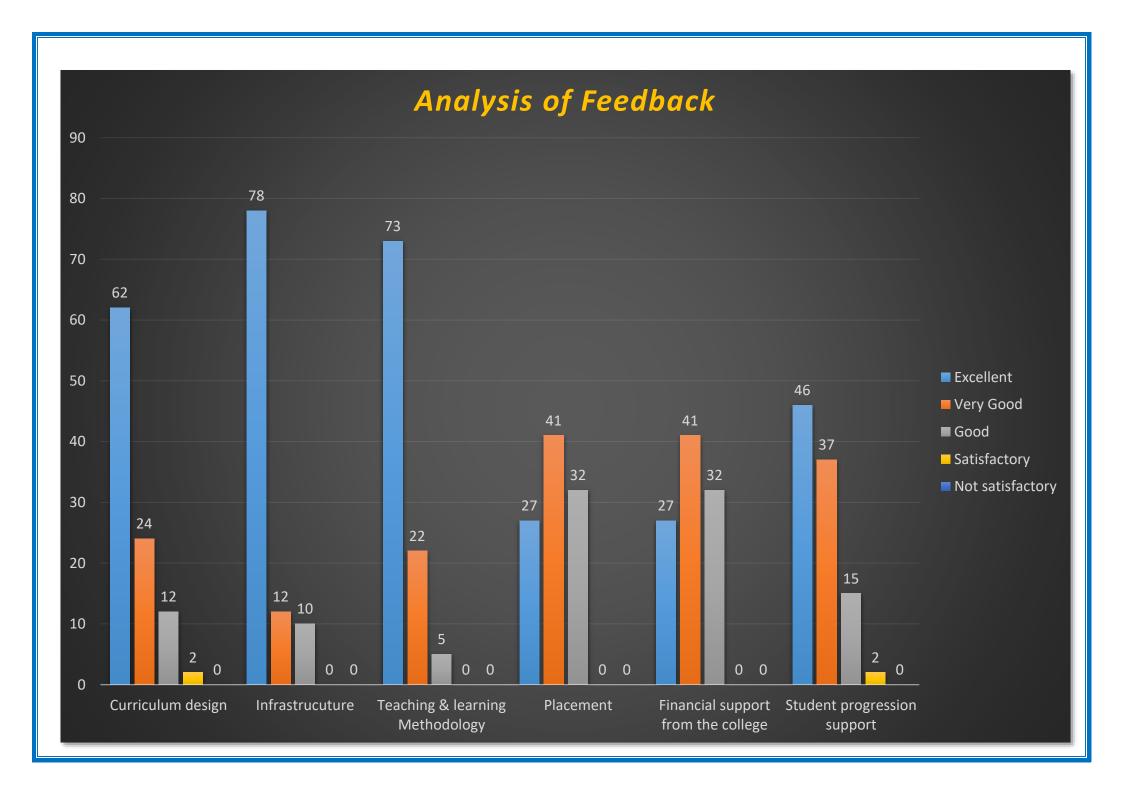

## FEEDBACK FROM ALUMNAE 2015 - 2016

| S. No. | Particulars                        | Excellent | Very Good | Good | Satisfactory | Not Satisfactory |
|--------|------------------------------------|-----------|-----------|------|--------------|------------------|
| 1.     | Curriculum Design                  | 62        | 24        | 12   | 2            | 0                |
| 2.     | Infrastructure                     | 78        | 12        | 10   | 0            | 0                |
| 3.     | Teaching & Learning Methodology    | 73        | 22        | 5    | 0            | 0                |
| 4.     | Placement                          | 27        | 41        | 32   | 0            | 0                |
| 5.     | Financial Support from the College | 27        | 41        | 32   | 0            | 0                |
| 6.     | Student Progression Support        | 46        | 37        | 15   | 2            | 0                |