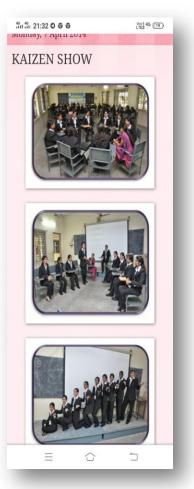

### fill fill 21:34 O 🖾 … Voi 1 4G JOB PLACEMENT PROGRAMME Job placement programme is the highlight of our professional students that shows the future path of life. The programme was conducted in our campus which provides career guidance, counselling and a range of professional development activities such as building interview skills, writing resume, arranging pre-placement talks, hosting group discussion and more. Two days placement preparatory programme was organized by various talented persons and shared their experience and exposure lively such as IDBI branch head person, American college lecturer and Alumnae of our Fatima College. It created a tentative talent and innovative curriculum for our students. The placement from various corporate like Penguin apparels, Fare wealth insurance, ATS, Smart training, HC etc ensured that Fatima College carries forward its legacy of progress and excellence. fcmba at 07:31 Share 1 $\equiv$