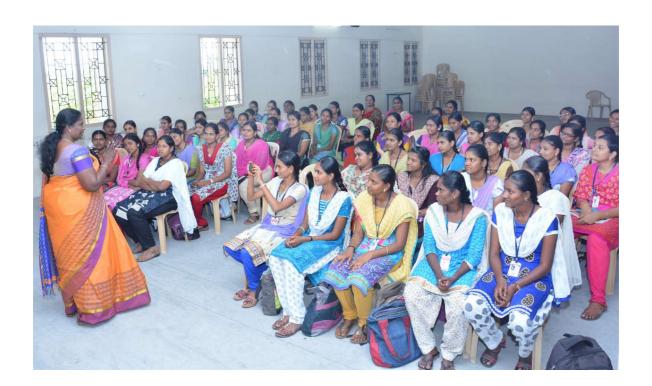

### SELF ESTEEM AND DEVELOPING PERSONALITY

NAME : MR.PRATHAP SETHU DATE : 23.06.2017

DESIGNATION : Director, WinWin Consultancy TIME : 2.00 – 4.00 pm

PHONE NO: 9842165063 VENUE: Smart Room

### **CONCOURSE:**

The session concentrated on analyzing self esteem of students to achieve success in their carrier. Students are asked to divide into four divisions, famously called as SWOT (Strength, Weakness, Opportunities and Threats). Analyzing their strength help them to concentrate more on developing it and analyzing their weakness is mandatory to eradicate it and make it as their strength. The opportunities are not only based on their qualification but it's really based on their talents. So listing out all the opportunities helps the students to take better decisions. Everybody should be aware of their threats to get succeeded in their life. These are all the precious information gained through the session.