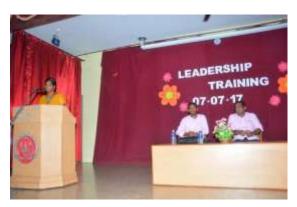

## LEADERSHIP TRAINING PROGRAMME 07.07.2017

### REPORT ON LEADERSHIP TRAINING PROGRAM

Leadership is the capacity to translate vision into reality.

On 7<sup>th</sup> July 2017, leadership training program was organised and the representative and assistant representative of each class, union office bearers and extended committee members participated in this program. The main objective of this event is to bring out the talents hidden in them and to empower their leadership qualities.

For moulding the young minds Rev.Dr.Godwin Rufus, Vice Principal, Arul Anandar college, was invited as a resource person. To make the program more interesting and for the active participation of the students, the students were made into 12 groups and many exciting games and events were concluded among them.

### LEADERSHIP TRAINING PROGRAMME

07.07.2017

Photos:

Rev.Fr.GodwinRufus ,Vice Principal, Arul AnandarCollege,Karumathur. (7 $^{\text{th}}$  July 2017)

COORDINATOR, STUDENTS' UNION FATIMA COLLEGE MADURAI - 625018 **GOAL SETTING**11.07.2017