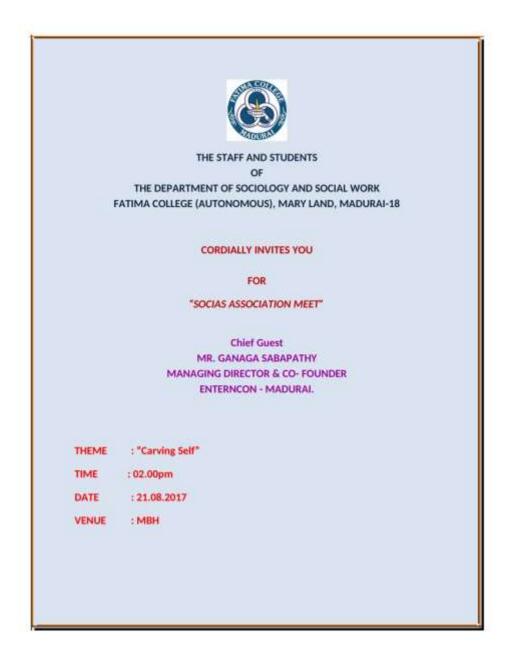

Madurai -3.

**Contact** : 7397712226

Numbers

MBA department organised guest lecture on the topic "Soft Skill" felicitated by Resource Person Mr. K.Santhosh Kumar, HR of synergy school of business at Sanjose seminar hall from 2.00 p.m to 3.30 p.m. on 18.8.17.

### **HIGHLIGHTS**

Mr.K.Santhosh Kumar highlighted the process of interview and also discussed the do's and don'ts in an interview. He also shared views on personal grooming and gestures of an interviewee. He gave practice on self introduction. He insisted that knowledge on current affairs is most important.

### **OUTCOME**

Students learnt to face the interview.



Mr.Santhosh, Team Leader of Synergy school of Business 18.08.2017



Head, Department of Management Studies, Fatima College, Madurai-18 **CARVING SELF 21.08.2017** 



SOCIAS - Association Meet on "Carving Self" conducted by The Department of Sociology and Social Work on 21.08.2017.

Topic : Carving Self

Date : 21.08.2017

Time : 09.50a.m-10.10a.m

Venue : MBH, Fatima College.

Resource Person : Mr. Ganaga Sabapathy Managing Director

Managing Director & Co-Founder Enterncon - Madurai.

Sociology and Social Work Association Inaugural meeting was held on 21.08.2017 at MBH. Our chief Guest Mr.Ganaga Sabapathy, Co- Founder Enterncon, he has given a wonderful talk on, "Carving thyself". It covers that, the wonderful ways to carve ourselves, why because the good and bad position our life is in our hand. He also explained in nice way that, 'All the people in society will always follow our activities not our words. He said a valuable thought that, we must th