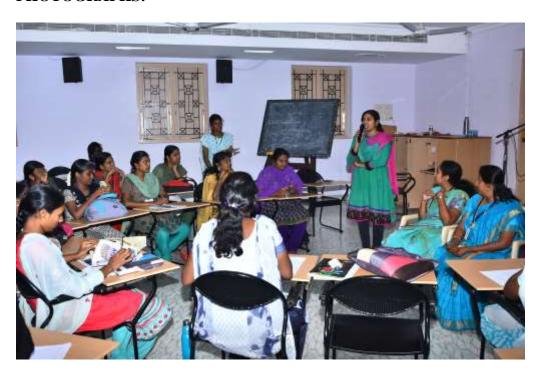

### **PHOTOGRAPHS:**

Ms. M. Ishwarya making a presentation in the One Day Workshop on Human Resource Management and Soft Skills Training 06.04.2017

Ms. Irudaya Mary Daniel, Chief Executive Officer, Vision Spirit Services, Chennai orienting the participants of the One Day Workshop on Human Resource Management and Soft Skills Training held on 6 April, 2017.