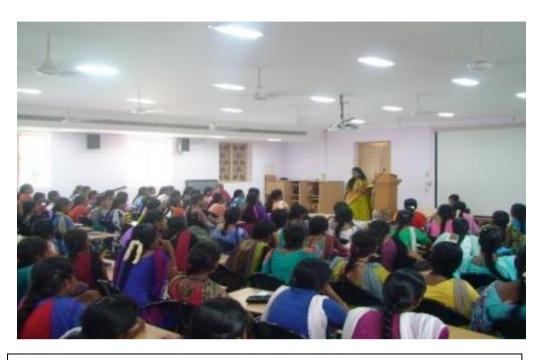

Cordially invite you
for a Guest Lecture on

Career Development Skills

by

Ms.Ranjena Sriram
Asseser,
Ministry of Education
Dubai, UAE
ranjenasriram@gmail.com
00971505374310

Date: 24/07/17

Time: 11.00 a.m – 1.00 p.m

Venue: B14

Speaker: Mr. Ranjena Sriram, Asseser, Ministry of Education, Dubai, UAE. Topic: Career Development Skills 24.07.2017

HEAD
Department of Computer Science
Fatima College (Autonomous)
Madurai - 625 018