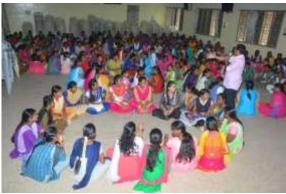

### REPORT ON LEADERSHIP TRAINING PROGRAM

Leadership is the capacity to translate vision into reality.

On 7<sup>th</sup> July 2017, leadership training program was organised and the representative and assistant representative of each class, union office bearers and extended committee members participated in this program. The main objective of this event is to bring out the talents hidden in them and to empower their leadership qualities.

For moulding the young minds Rev.Dr.Godwin Rufus, Vice Principal, Arul Anandar college, was invited as a resource person. To make the program more interesting and for the active participation of the students, the students were made into 12 groups and many exciting games and events were concluded among them.

He started the section with the game "knowing the name and shooting the names", in order to change the strangers as friend. Then he proceeded the session with harmony through a Song, "Good morning...No inhibition ", to develop the quality of respecting each other. That was followed by a sharing section where the participants shared about their kith and kin which help them to understand the strength and weakness of the team. The students actively participated in the Games. It was an energetic session.