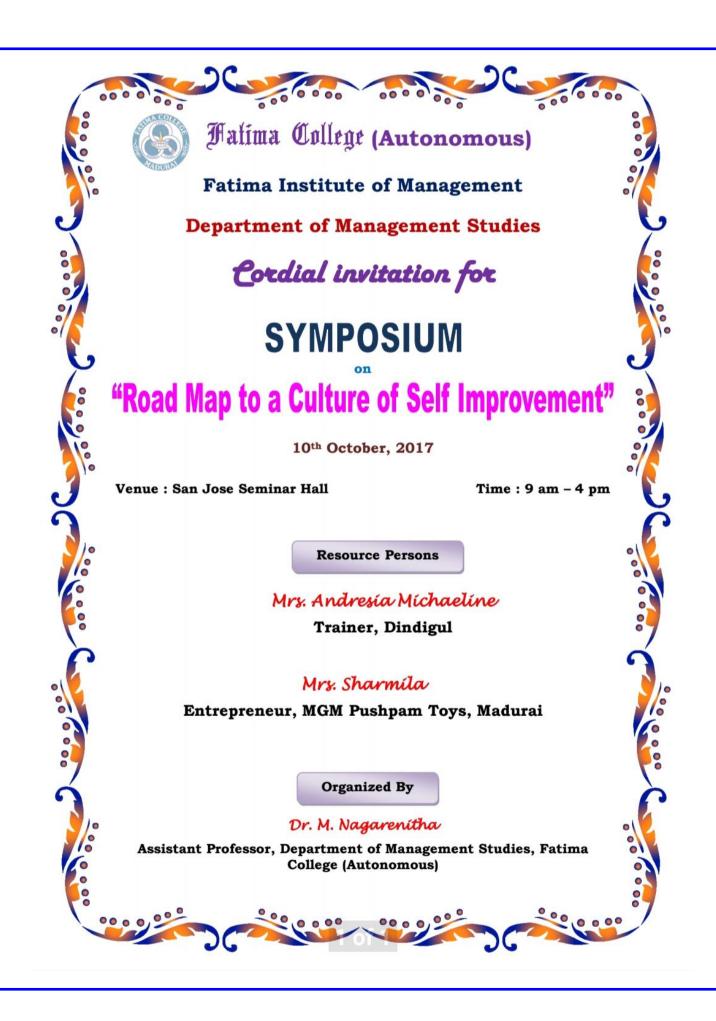

up Time : 2.00 P.M – 3.30 P.M

➤ Name of the Organizers : AICUF coordinator and AICUF Staff

Participants : AICUF Students

➤ Title / Topic of the activity : Stress Management

### **ACTIVITY DESCRIPTION:**

On 5.10.2017 DR .Fatima Baby Department of Economics, Fatima College addressed the gathering on the topic of stress management .she explained the causes of stress and symptoms of stress with supportive video. She has given the Tips to control the Stress. She advised the students to lead stress free life.

### **OUTCOME:**

Through this Session the students have learnt to manage their stress specially while studying and working. It will be helpful to do their works perfectly.

Dr. R. Angel AICUF Coordinator Fatima College, Madurai

# ROAD MAP TO A CULTURE OF SELFIMPROVEMENT 09.10.2017





### **Fatima College (Autonomous)**

### **Fatima Institute of Management**

# Department of Management Studies Symposium

on

### "Road Map to a Culture of Self Improvement"

October 9, 2017

Dr. M. Nagarenitha, Assistant
Professor, Department of
Management Studies, Fatima
Institute of Management organized
Symposium on the topic "Roadmap to
A Culture of Self Improvement" in
Sanjose Seminar Hall October 9th 2017.



Mrs.Andresia Michalline was the resource person for the morning session, who is a motivational trainer with experience in training small and large group across educational institution and industry. Vijayadharshini of I MBA gave the Welcome Address.



control and self discipline.

While speaking about self motivation, she stressed on encouraging and training self. She also