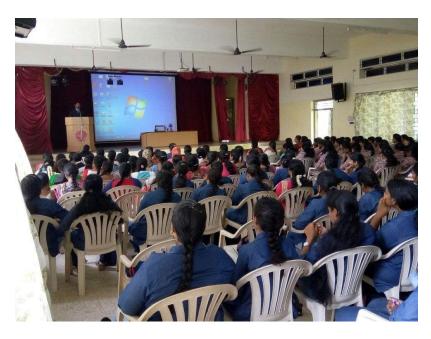

### **PHOTOGRAPHS:**

Ms. M. Ishwarya making a presentation in the One Day Workshop on Human Resource Management and Soft Skills Training 06.04.2017

Ms. Irudaya Mary Daniel, Chief Executive Officer, Vision Spirit Services, Chennai orienting the participants of the One Day Workshop on Human Resource Management and Soft Skills Training held on 6 April, 2017.

Participants of the One Day Workshop on Human Resource Management and Soft Skills Training-with their certificates. (06.04.2017)

Participants of the One Day Workshop on Human Resource Management and Soft Skills Training-with their certificates. (06.04.2017)