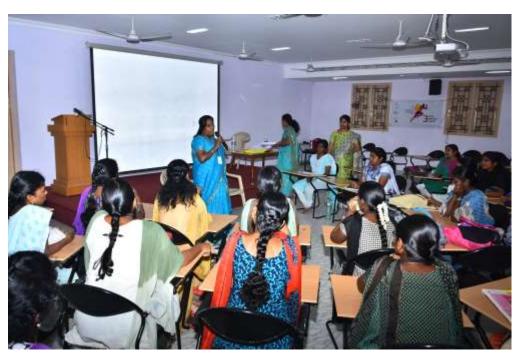

### **PHOTOGRAPHS:**

Ms. M. Ishwarya making a presentation in the One Day Workshop on Human Resource Management and Soft Skills Training 06.04.2017

Ms. Irudaya Mary Daniel, Chief Executive Officer, Vision Spirit Services, Chennai orienting the participants of the One Day Workshop on Human Resource Management and Soft Skills Training held on 6 April, 2017.