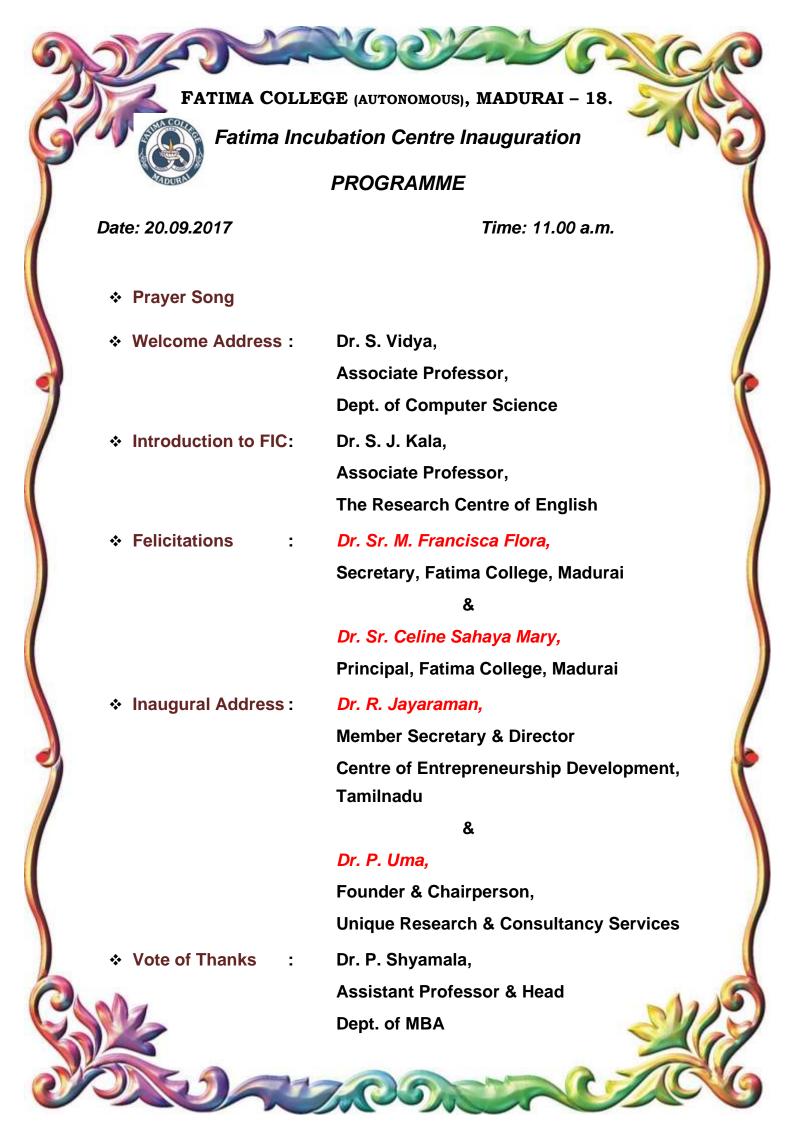

21.08.2017



 $\begin{tabular}{ll} Ms. Samyuktha III -BA Sociology with Social Work Student delivered the vote of thanks in the meet \end{tabular}$ 

PG Department of Management Studies

Shil

Fatima College Madurai-18

# TRAINING PROGRAMME ON BUSINESS INCUBATOR 20.09.2017



(College with Potential for Excellence)
(Re-Accredited with 'A' Grade by NAAC)
(27th Rank in India Ranking 2017 (NIRF)
Mary Land, Madurai - 625 018

### FATIMA INCUBATION CENTRE

### INAUGURATED BY

### DR. R. JEYARAMAN

Member Secretary & Director Centre of Entrepreneurship Development Tamil Nadu

### DR. P. UMA

Founder & Chairperson
Unique Research & Consultancy Services

### DEPLY HOLD BY?

DR. REV. SR. M. FRANCISCA FLORA, Secretary

DR. REV. SR. G. CELINE SAHAYA MARY, Principal

20.09.2017 AT 11:00 A.M. IN A2



## FATIMA COLLEGE (Autonomous), MADURAI INAUGURATION OF FATIMA INCUBATION CENTRE

Date : 20.09.2017

Time :11.00 a.m. to 12:30 p.m,

Venue : A2

Name of the Organizers : Fatima College (Autonomous), Madurai

Participants : Staff and Coordinators of various committees of the College

Students and press.

Title/Topic of the activity : INAUGURATION OF FATIMA INCUBATION CENTRE.

Inaugural Address : Dr. R. Jeyaraman , Member Secretary & Director, centre of

Entrepreneurship department, Tamilnadu and Dr. P. Uma, Founder & Chairperson of Unique Research & consultancy

Introduction : Dr. S. J. Kala , Associate Professor, The Research Center of

English, Fatima College, Madurai.

### **REPORT**

The inauguration of Fatima **incubation Centre** was held on 20<sup>th</sup> of September 2017 in the