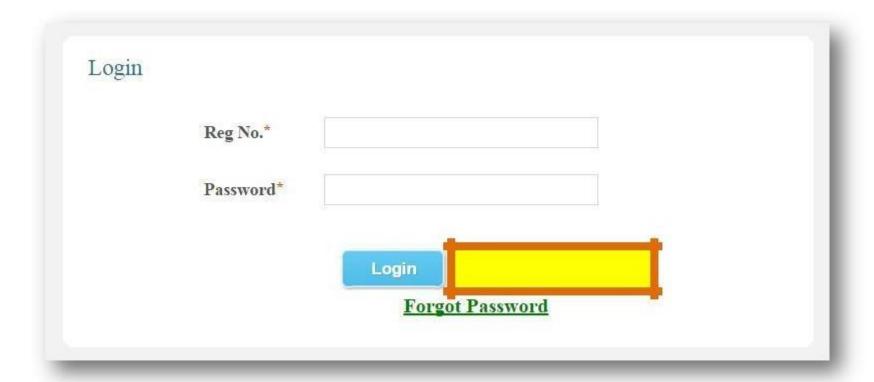

# 4. APPLICATION REGISTRATION (FILL ALL THE DETAILS).

- 5. SELECT THE COURSE(S) & CLICK SUBMIT.
- 6. MAKE YOUR PAYMENT THROUGH ONLINE MODE
- 7. CHECK YOUR MOBILE / EMAIL FOR YOUR LOGIN USERNAME & PASSWORD.

8. i) Visit the Website: www.fatimacollegemdu.org, Click Apply On-Line Admission - 2019

OR

- ii) Visit the Website: http://fatimacollegemdu.org/fatima\_preadm/login\_adm.php
- 9. TO LOGIN INTO YOUR ACCOUNT: GIVE YOUR USERNAME & PASSWORD & CLICK LOGIN.