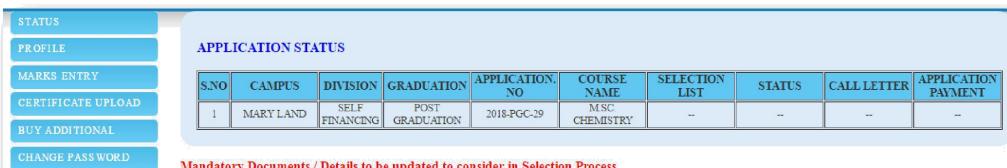

# 11. ENTER THE DETAILS OF MARKS & UPLOAD THE CERTIFICATE(S)

- 12. UPLOAD ADDITIONAL CERTIFICATE(S) IF NEEDED (COMMUNITY, **SPORTS)**
- 13. IF YOU WANT TO APPLY FOR ADDITIONAL COURSE(S), CLICK BUY **ADDITIONAL.**
- 14. VISIT STATUS MENU FREQUENTLY TO VIEW THE APPLICATION STATUS.

Mandatory Documents / Details to be updated to consider in Selection Process

| S.No. | Details Required          | Status   |
|-------|---------------------------|----------|
| 1     | Profile                   | Updated  |
| 2     | Mark Details              | Updated  |
| 3     | Mark Sheets Upload        | Uploaded |
| 4     | Other Certificates Upload | Uploaded |