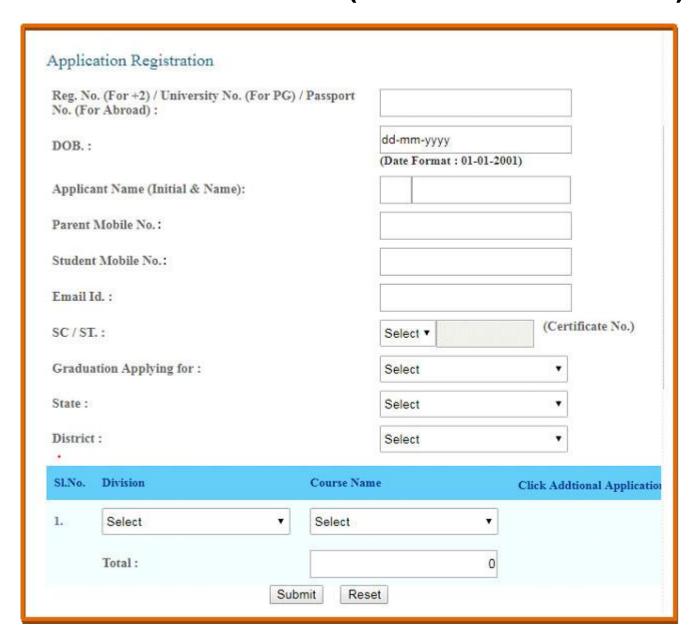

# 4. APPLICATION REGISTRATION (FILL ALL THE DETAILS).

- 5. SELECT THE COURSE(S) & CLICK SUBMIT.
- 6. MAKE YOUR PAYMENT THROUGH ONLINE MODE
- 7. CHECK YOUR MOBILE / EMAIL FOR YOUR LOGIN USERNAME & PASSWORD.