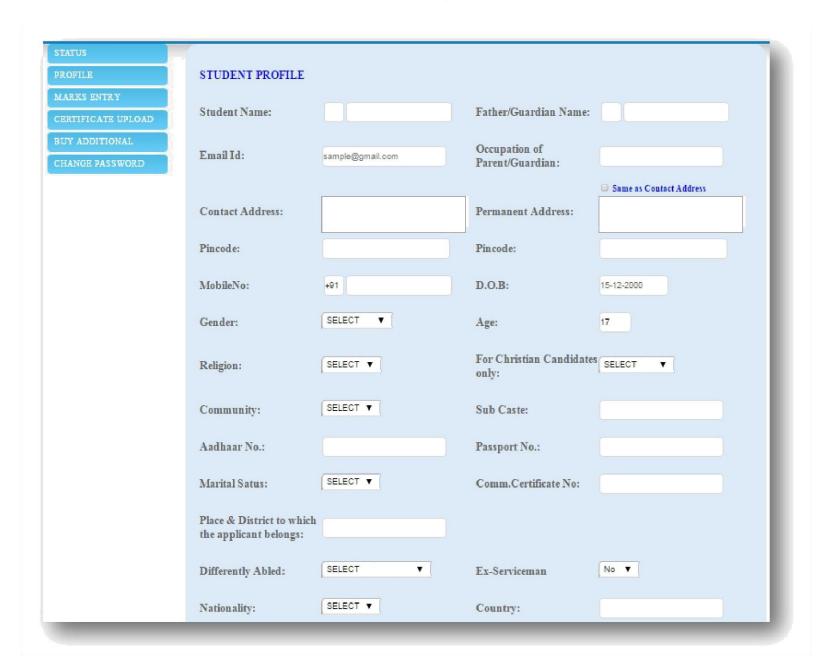

## 10. CHOOSE PROFILE TO ENTER YOUR DETAILS.

| Annual income of the parent:                              |                   |
|-----------------------------------------------------------|-------------------|
| Father/Guardian Mobile No:                                | +01               |
| Mother/Guardian Mobile No:                                | +91               |
| Do you apply under Sports Quota:                          | SELECT ▼          |
| Are you a first generation learner?                       | No ▼              |
| Do you need hostel accommodation?                         | SELECT ▼          |
| Are you of Tamil origin from Andaman Nicobar Islands?     | No ▼              |
| Name & Location(Dist)of School Last Studied:              |                   |
| Whether the school is located at:                         | Rural ▼           |
| Year of Completion of Higher Secondary/Equivalent Course: |                   |
| Medium of instruction in the School:                      |                   |
| Are you in NSS/NCC/SPORTS person?                         | SELECT ▼ SELECT ▼ |
| Medium of study                                           | SELECT ▼          |
| Photo Upload:                                             | UPLOAD            |
| SUBMIT RESET                                              |                   |