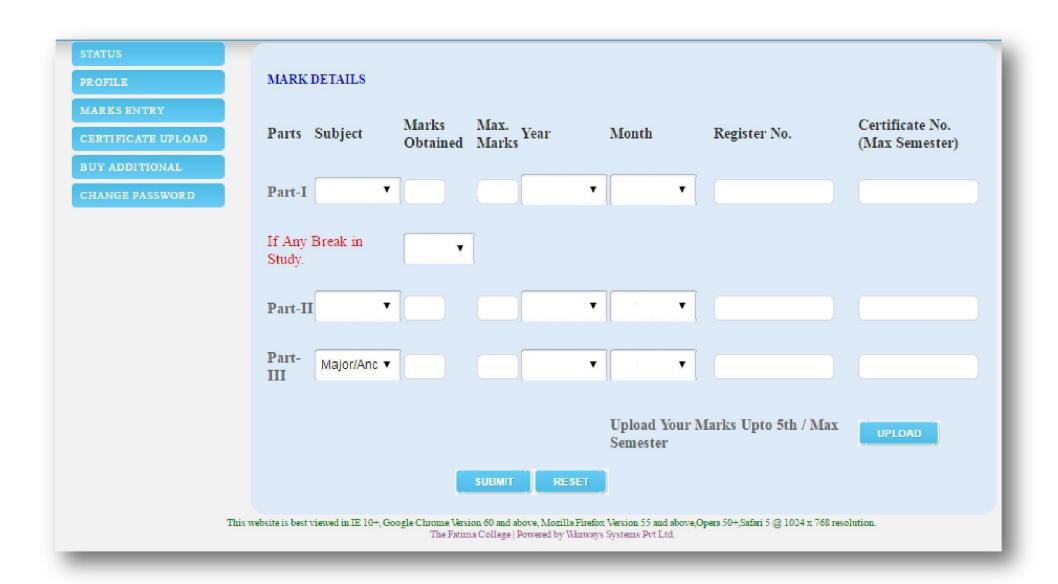

# 11. ENTER THE DETAILS OF MARKS & UPLOAD THE CERTIFICATE(S)

- 12. UPLOAD ADDITIONAL CERTIFICATE(S) IF NEEDED (COMMUNITY, **SPORTS)**
- 13. IF YOU WANT TO APPLY FOR ADDITIONAL COURSE(S), CLICK BUY **ADDITIONAL.**
- 14. VISIT STATUS MENU FREQUENTLY TO VIEW THE APPLICATION STATUS.